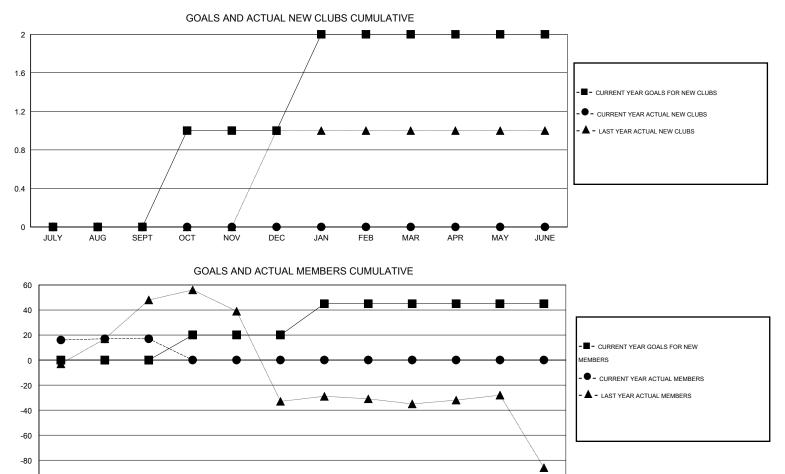

## LOCATION THAILAND

 $\mathsf{GMT} \; \mathsf{CA} \; 5$ Clubs Members RESULTS FOR 2014-2015 RESULTS FOR 2014-2015 NEW CLUB NEW CLUBS DROPPED NET NEW MEMBER CHARTER AND DROPPED NET QUARTER QUARTER GOAL CLUBS GAIN/LOSS GOAL NEW MEMBERS MEMBERS GAIN/LOSS ADDED 0 0 3 -3 0 29 12 17 JULY/AUG/SEPT JULY/AUG/SEPT 0 0 20 0 0 0 0 1 OCT/NOV/DEC OCT/NOV/DEC 0 0 0 25 0 0 0 1 JAN/FEB/MAR JAN/FEB/MAR 0 0 0 0 0 0 0 0 APR/MAY/JUNE APR/MAY/JUNE

FEB

MAR

APR

MAY

JUNE

-100

JULY

AUG

SEPT

OCT

NOV

DEC

JAN